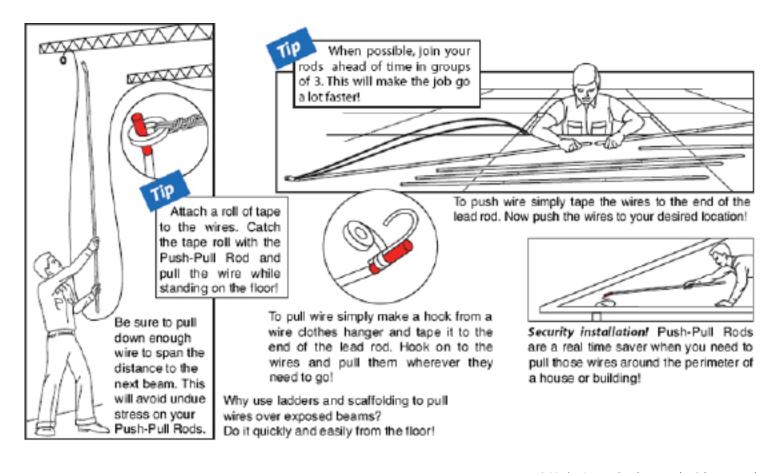

## **Push Pull Rods**

The **in***Motion* Push Pull Rods are handy, lightweight, flexible & STURDY! Use our Push-Pull Rods to get wire and cable into those "impossible" places quickly and easily! Ideal for pushing and pulling wire and cables in false ceilings, under floor channels, crawl spaces, attics and many other areas. Connect as many rods together to attain the length required.

These Push-Pull Rods will save you a lot of time and money. Tape your wire on to the leading rod and push it to the desired location by adding additional rods (they just screw into each other) or you can tape the wire to the rod (or hook it) and pull the wire to you from a distant location.