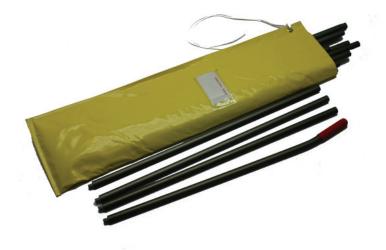

## **Push Pull Rods**

The **in***Motion* Push Pull Rods are handy, lightweight, flexible & STURDY! Use our Push-Pull Rods to get wire and cable into those "impossible" places quickly and easily! Ideal for pushing and pulling wire and cables in false ceilings, under floor channels, crawl spaces, attics and many other areas. Connect as many rods together to attain the length required.

These Push-Pull Rods will save you a lot of time and money. Tape your wire on to the leading rod and push it to the desired location by adding additional rods (they just screw into each other) or you can tape the wire to the rod (or hook it) and pull the wire to you from a distant location.

Each rod is made of aluminum alloy, 27" long and 3/4" O.D. and weighs only 5 oz. These rods are available in non-coated or coated sets which feature a 1000 V.D.C. dielectric strength coating, which is both tough and durable.

Each set comes with one curved handle pole and a bright yellow storage bag. Get a set today and make your installations go quicker and easier.